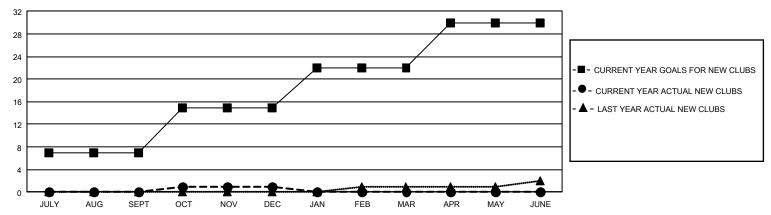

| 0           | 1             | JULY/AUG/SEPT         | 275                    | 653                     | 521                                                |  |
| OCT/NOV/DEC   | 24            | 1           | 2             | OCT/NOV/DEC           | 278                    | 480                     | 475                                                |  |
| JAN/FEB/MAR   | 21            | 0           | 0             | JAN/FEB/MAR           | 265                    | 0                       | 0                                                  |  |
| APR/MAY/JUNE  | 24            | 0           | 0             | APR/MAY/JUNE          | 223                    | 0                       | 0                                                  |  |

## GOALS AND ACTUAL NEW CLUBS CUMULATIVE



## GOALS AND ACTUAL MEMBERS CUMULATIVE



| DROPPED CLUBS: 3           |     | 459 CLUBS OF 782 ADDED 1 OR MORE<br>NEW MEMBERS | GENDER DISTRIBUTION  MALE 22,637 (78.57%) |                |       |
|----------------------------|-----|-------------------------------------------------|-------------------------------------------|----------------|-------|
| DROPPED MEMBERS            |     |                                                 | FEMALE                                    | 6,176 (21.43%) |       |
| DECEASED                   | 105 | CLICK HERE FOR CUMULATIVE                       | TOTAL FAMILY UNIT MEMBERS                 |                | 8,107 |
| CLUB CANCELLED 5 OTHER 886 |     | MEMBERSHIP DATA                                 | FAMILY MEMBERS PAYING HALF DUES           |