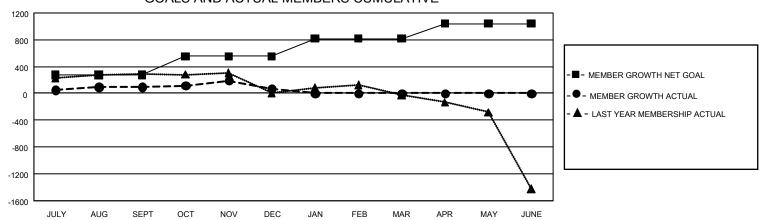

## GOALS AND ACTUAL MEMBERS CUMULATIVE

| DROPPED CLUBS: 3           |     | 459 CLUBS OF 782 ADDED 1 OR MORE<br>NEW MEMBERS | GENDER DISTRIBUTION  MALE 22,637 (78.57%) |                |       |
|----------------------------|-----|-------------------------------------------------|-------------------------------------------|----------------|-------|
| DROPPED MEMBERS            |     |                                                 | FEMALE                                    | 6,176 (21.43%) |       |
| DECEASED                   | 105 | CLICK HERE FOR CUMULATIVE                       | TOTAL FAMILY UNIT MEMBERS                 |                | 8,107 |
| CLUB CANCELLED 5 OTHER 886 |     | MEMBERSHIP DATA                                 | FAMILY MEMBERS PAYING HALF DUES           |                | 4,424 |
| TOTAL                      | 996 |                                                 |                                           |                |       |